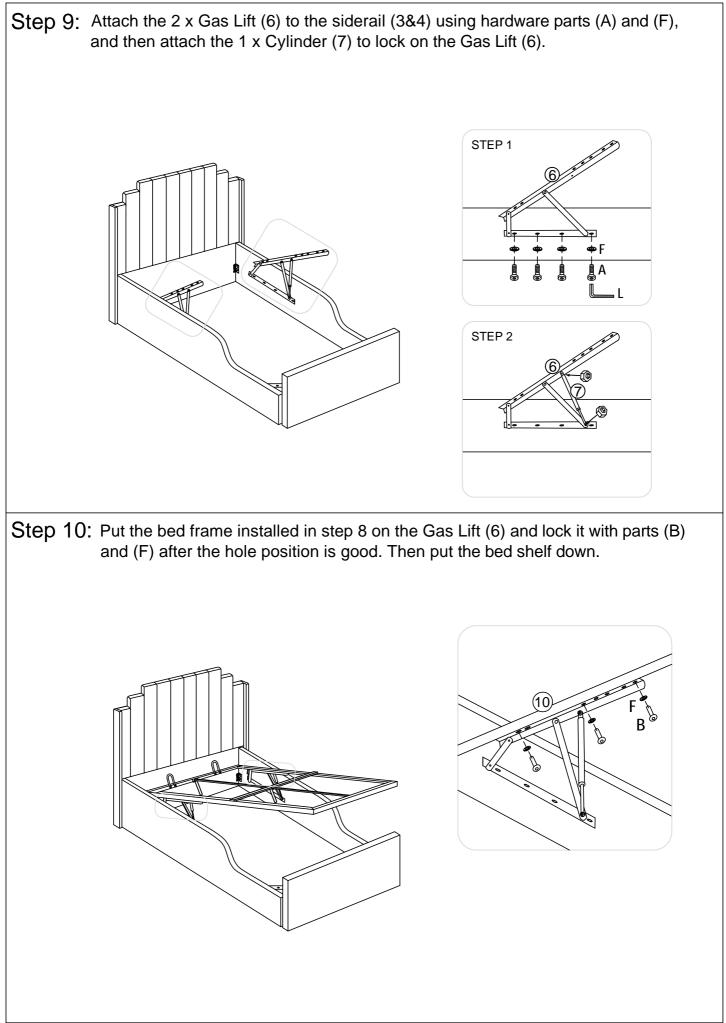

R                                       | Base Lift Strap                          | 1   |
| J    |                                         | Plastic End Cap                          | 26  |
| К    |                                         | Plastic Centre Cap                       | 13  |
| L    |                                         | M6 Allen Key                             | 1   |
| М    |                                         | M8 Allen Key                             | 1   |
| N    | 25                                      | <sup>5</sup> ∕ <sub>16</sub> Spanner     | 1   |
| Р    |                                         | 100 x 25mm EVA Pad                       | 4   |
| Q    |                                         | Adjustable Feet                          | 4   |













Please dispose of all packaging safely.

## **General Care & Maintenance**

Wipe clean with a slightly damp cloth. Avoid the use of all household cleaners and abrasives.

Periodically check all screw & fixings to ensure they are secure.

When moving your product, carefully lift into place. Never drag or push the product across the floor as this will cause damage to the joints. If the product is used on hard flooring, such as wood or laminated floor, you must place some protection under the legs to stop the product from moving. If this is not adhered to, it could result in failure to the product that will invalidate the warranty.