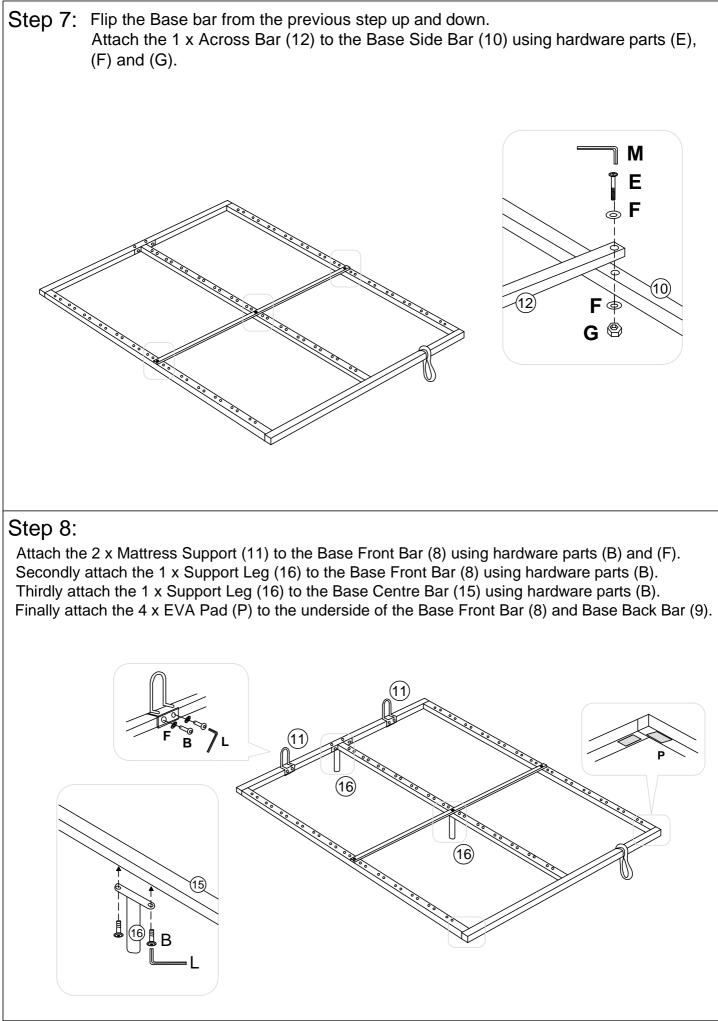

| R                                       | Base Lift Strap                          | 1   |
| J    |                                         | Plastic End Cap                          | 26  |
| К    |                                         | Plastic Centre Cap                       | 13  |
| L    |                                         | M6 Allen Key                             | 1   |
| М    |                                         | M8 Allen Key                             | 1   |
| N    | 25                                      | <sup>5</sup> ∕ <sub>16</sub> Spanner     | 1   |
| Р    |                                         | 100 x 25mm EVA Pad                       | 4   |
| Q    |                                         | Adjustable Feet                          | 4   |













Please dispose of all packaging safely.

## **General Care & Maintenance**

Wipe clean with a slightly damp cloth. Avoid the use of all household cleaners and abrasives.

Periodically check all screw & fixings to ensure they are secure.

When moving your product, carefully lift into place. Never drag or push the product across the floor as this will cause damage to the joints. If the product is used on hard flooring, such as wood or laminated floor, you must place some protection under the legs to stop the product from moving. If this is not adhered to, it could result in failure to the product that will invalidate the warranty.