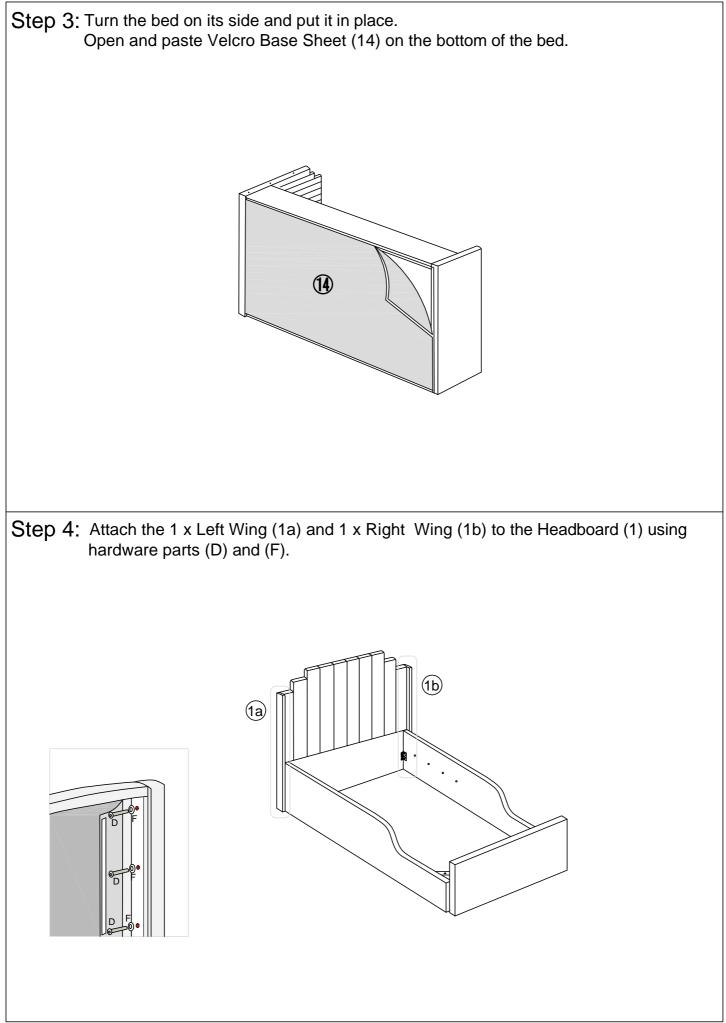

#### PAST LIST

|      | BOX 1             |     |      | BOX 2            |     |
|------|-------------------|-----|------|------------------|-----|
| PART | DESCRIPTION       | QTY | PART | DESCRIPTION      | QTY |
| 1    | Headboard         | 1   | 3    | Siderail Left    | 1   |
| 2    | Footboard         | 1   | 4    | Siderail Right   | 1   |
| 1a   | Left Wing         | 1   | 6    | Gas Lift         | 2   |
| 1b   | Right Wing        | 1   | 7    | Cylinder         | 2   |
| 13   | Wooden Slats      | 26  | 8    | Base Front Bar   | 1   |
| 14   | Velcro Base Sheet | 1   | 9    | Base Back Bar    | 1   |
|      |                   |     | 10   | Base Side Bar    | 2   |
|      |                   |     | 11   | Mattress Support | 2   |
|      |                   |     | 12   | Across Bar       | 1   |
|      |                   |     | 15   | Base Centre Bar  | 1   |
|      |                   |     | 16   | Support Leg      | 2   |
|      |                   |     |      | Hardware Box     | 1   |
|      |                   |     |      |                  |     |

### HARDWARE LIST (found in Box 2)

| PART | DIAGRAM                                 | DESCRIPTION                              | QTY |
|------|-----------------------------------------|------------------------------------------|-----|
| A    | (1))))))))))))))))))))))))))))))))))))) | ¼ x 15mm Bolt                            | 16  |
| В    |                                         | ¼ x 20mm Bolt                            | 14  |
| С    |                                         | <sup>5</sup> ∕ <sub>16</sub> x 25mm Bolt | 10  |
| D    |                                         | <sup>5</sup> ∕ <sub>16</sub> x 45mm Bolt | 14  |
| E    |                                         | <sup>5</sup> ∕ <sub>16</sub> x 50mm Bolt | 3   |
| F    | Ø                                       | M8 Washer                                | 68  |
| G    |                                         | 5/16 Zinc Nut                            | 11  |
| н    |                                         | Corner Bracket                           | 2   |
| I    | R                                       | Base Lift Strap                          | 1   |
| J    |                                         | Plastic End Cap                          | 26  |
| К    |                                         | Plastic Centre Cap                       | 13  |
| L    |                                         | M6 Allen Key                             | 1   |
| М    |                                         | M8 Allen Key                             | 1   |
| N    | 25                                      | <sup>5</sup> ∕ <sub>16</sub> Spanner     | 1   |
| Р    |                                         | 100 x 25mm EVA Pad                       | 4   |
| Q    |                                         | Adjustable Feet                          | 4   |