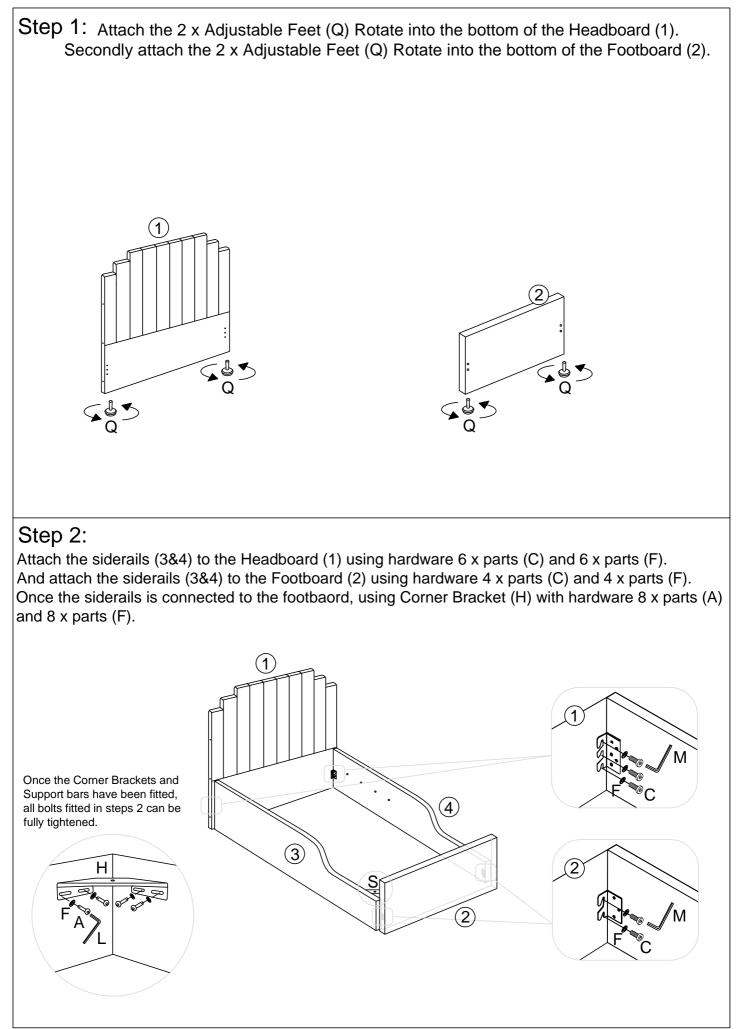

#### PAST LIST

|      | BOX 1             |     |      | BOX 2            |     |
|------|-------------------|-----|------|------------------|-----|
| PART | DESCRIPTION       | QTY | PART | DESCRIPTION      | QTY |
| 1    | Headboard         | 1   | 3    | Siderail Left    | 1   |
| 2    | Footboard         | 1   | 4    | Siderail Right   | 1   |
| 1a   | Left Wing         | 1   | 6    | Gas Lift         | 2   |
| 1b   | Right Wing        | 1   | 7    | Cylinder         | 2   |
| 13   | Wooden Slats      | 26  | 8    | Base Front Bar   | 1   |
| 14   | Velcro Base Sheet | 1   | 9    | Base Back Bar    | 1   |
|      |                   |     | 10   | Base Side Bar    | 2   |
|      |                   |     | 11   | Mattress Support | 2   |
|      |                   |     | 12   | Across Bar       | 1   |
|      |                   |     | 15   | Base Centre Bar  | 1   |
|      |                   |     | 16   | Support Leg      | 2   |
|      |                   |     |      | Hardware Box     | 1   |
|      |                   |     |      |                  |     |

### HARDWARE LIST (found in Box 2)

| PART | DIAGRAM                                 | DESCRIPTION                              | QTY |
|------|-----------------------------------------|------------------------------------------|-----|
| A    | (1))))))))))))))))))))))))))))))))))))) | ¼ x 15mm Bolt                            | 16  |
| В    |                                         | ¼ x 20mm Bolt                            | 14  |
| С    |                                         | <sup>5</sup> ∕ <sub>16</sub> x 25mm Bolt | 10  |
| D    |                                         | <sup>5</sup> ∕ <sub>16</sub> x 45mm Bolt | 14  |
| E    |                                         | <sup>5</sup> ∕ <sub>16</sub> x 50mm Bolt | 3   |
| F    | Ø                                       | M8 Washer                                | 68  |
| G    |                                         | 5/16 Zinc Nut                            | 11  |
| н    |                                         | Corner Bracket                           | 2   |
| I    | R                                       | Base Lift Strap                          | 1   |
| J    |                                         | Plastic End Cap                          | 26  |
| К    |                                         | Plastic Centre Cap                       | 13  |
| L    |                                         | M6 Allen Key                             | 1   |
| М    |                                         | M8 Allen Key                             | 1   |
| N    | 25                                      | <sup>5</sup> ∕ <sub>16</sub> Spanner     | 1   |
| Р    |                                         | 100 x 25mm EVA Pad                       | 4   |
| Q    |                                         | Adjustable Feet                          | 4   |