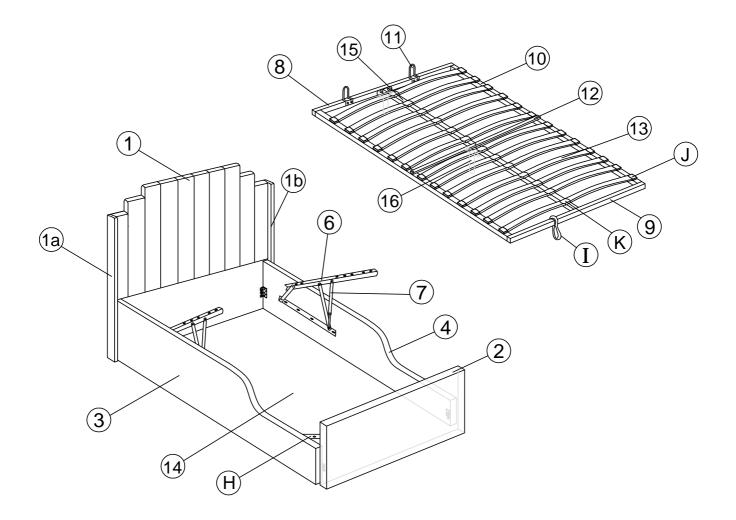

#### PAST LIST

|      | BOX 1             |     |      | BOX 2            |     |
|------|-------------------|-----|------|------------------|-----|
| PART | DESCRIPTION       | QTY | PART | DESCRIPTION      | QTY |
| 1    | Headboard         | 1   | 3    | Siderail Left    | 1   |
| 2    | Footboard         | 1   | 4    | Siderail Right   | 1   |
| 1a   | Left Wing         | 1   | 6    | Gas Lift         | 2   |
| 1b   | Right Wing        | 1   | 7    | Cylinder         | 2   |
| 13   | Wooden Slats      | 26  | 8    | Base Front Bar   | 1   |
| 14   | Velcro Base Sheet | 1   | 9    | Base Back Bar    | 1   |
|      |                   |     | 10   | Base Side Bar    | 2   |
|      |                   |     | 11   | Mattress Support | 2   |
|      |                   |     | 12   | Across Bar       | 1   |
|      |                   |     | 15   | Base Centre Bar  | 1   |
|      |                   |     | 16   | Support Leg      | 2   |
|      |                   |     |      | Hardware Box     | 1   |
|      |                   |     |      |                  |     |

### HARDWARE LIST (found in Box 2)

| PART | DIAGRAM                                 | DESCRIPTION                              | QTY |
|------|-----------------------------------------|------------------------------------------|-----|
| A    | (1))))))))))))))))))))))))))))))))))))) | ¼ x 15mm Bolt                            | 16  |
| В    |                                         | ¼ x 20mm Bolt                            | 14  |
| С    |                                         | <sup>5</sup> ∕ <sub>16</sub> x 25mm Bolt | 10  |
| D    |                                         | <sup>5</sup> ∕ <sub>16</sub> x 45mm Bolt | 14  |
| E    |                                         | <sup>5</sup> ∕ <sub>16</sub> x 50mm Bolt | 3   |
| F    | Ø                                       | M8 Washer                                | 68  |
| G    |                                         | 5/16 Zinc Nut                            | 11  |
| н    |                                         | Corner Bracket                           | 2   |
| I    | R                                       | Base Lift Strap                          | 1   |
| J    |                                         | Plastic End Cap                          | 26  |
| К    |                                         | Plastic Centre Cap                       | 13  |
| L    |                                         | M6 Allen Key                             | 1   |
| М    |                                         | M8 Allen Key                             | 1   |
| N    | 25                                      | <sup>5</sup> ∕ <sub>16</sub> Spanner     | 1   |
| Р    |                                         | 100 x 25mm EVA Pad                       | 4   |
| Q    |                                         | Adjustable Feet                          | 4   |