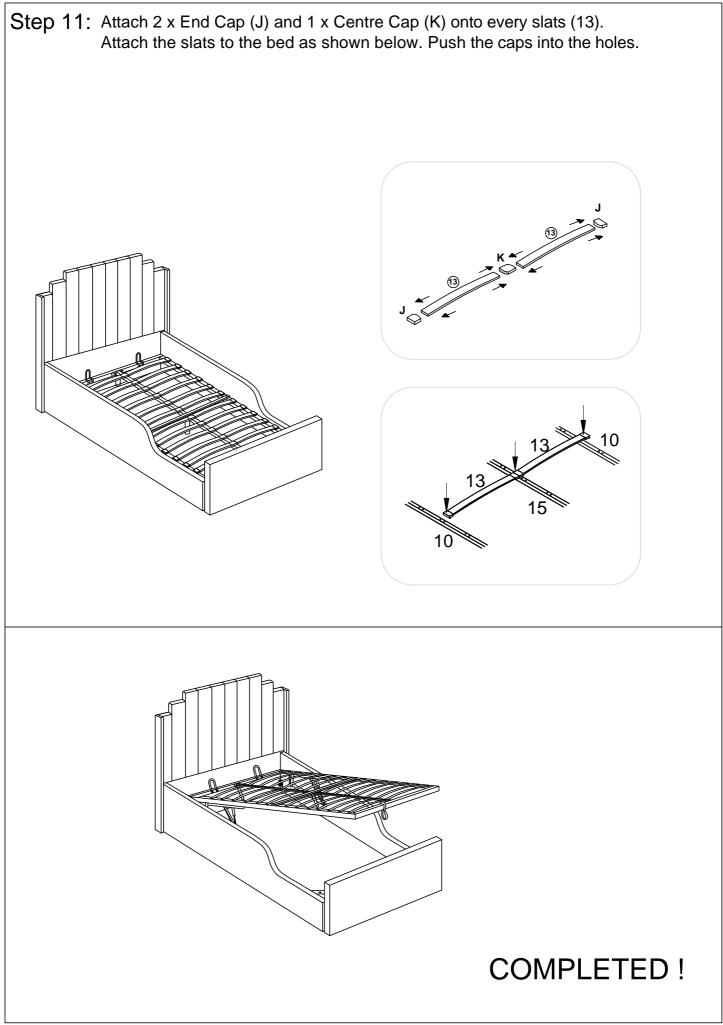

| Base Lift Strap                          | 1   |
| J    |                                         | Plastic End Cap                          | 26  |
| К    |                                         | Plastic Centre Cap                       | 13  |
| L    |                                         | M6 Allen Key                             | 1   |
| М    |                                         | M8 Allen Key                             | 1   |
| N    | 25                                      | <sup>5</sup> ∕ <sub>16</sub> Spanner     | 1   |
| Р    |                                         | 100 x 25mm EVA Pad                       | 4   |
| Q    |                                         | Adjustable Feet                          | 4   |













Please dispose of all packaging safely.

## **General Care & Maintenance**

Wipe clean with a slightly damp cloth. Avoid the use of all household cleaners and abrasives.

Periodically check all screw & fixings to ensure they are secure.

When moving your product, carefully lift into place. Never drag or push the product across the floor as this will cause damage to the joints. If the product is used on hard flooring, such as wood or laminated floor, you must place some protection under the legs to stop the product from moving. If this is not adhered to, it could result in failure to the product that will invalidate the warranty.