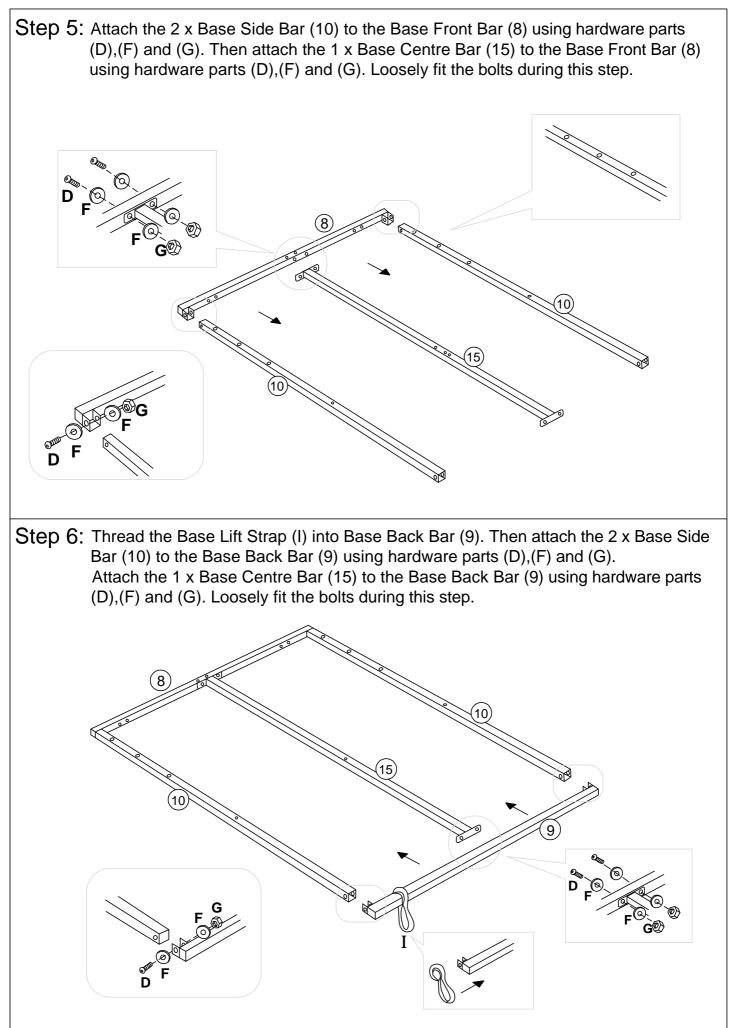

| R                                       | Base Lift Strap                          | 1   |
| J    |                                         | Plastic End Cap                          | 26  |
| К    |                                         | Plastic Centre Cap                       | 13  |
| L    |                                         | M6 Allen Key                             | 1   |
| М    |                                         | M8 Allen Key                             | 1   |
| N    | 25                                      | <sup>5</sup> ∕ <sub>16</sub> Spanner     | 1   |
| Р    |                                         | 100 x 25mm EVA Pad                       | 4   |
| Q    |                                         | Adjustable Feet                          | 4   |













Please dispose of all packaging safely.

## **General Care & Maintenance**

Wipe clean with a slightly damp cloth. Avoid the use of all household cleaners and abrasives.

Periodically check all screw & fixings to ensure they are secure.

When moving your product, carefully lift into place. Never drag or push the product across the floor as this will cause damage to the joints. If the product is used on hard flooring, such as wood or laminated floor, you must place some protection under the legs to stop the product from moving. If this is not adhered to, it could result in failure to the product that will invalidate the warranty.