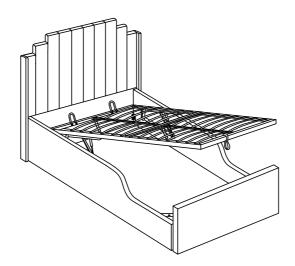

# Assembly Instructions

# DREAMCATCHER 4FT SMALL DOUBLE



# Important before assembly:

Read these instructions carefully before assembling or using the product.

Please check the contents of the boxes before attempting to assemble this product. The instructions will have a checklist of parts and fittings.

It would be sensible to lay a rug or a carpet on the floor where you intend to assemble the product, to avoid scratches and damaging the product or the floor.

Assemble the product as close to its intended final location/room as possible.

Do NOT use any power tools as this may damage the frame.

# Health & Safety:

This product or some parts of this product will be heavy. Please use an assistant when lifting.

Please keep small parts out of reach of children. Always use on a level, even surface. DO NOT jump on the product or any of its part